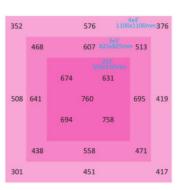

### **DIMENSION**

Dimming

Beam Angle

| SPECIFICATIONS   |                                    |
|------------------|------------------------------------|
| IP Rating        | IP55                               |
| Life             | 50,000hrs                          |
| Waranty          | 5 yrs                              |
| L70 Rating       | >78,000hrs                         |
| L90 Rating       | >50,000hrs                         |
| Operating Temp.  | <b>-20~40</b> ℃                    |
| Storage Temp.    | <b>-35~85</b> ℃                    |
| Dimension(L*W*H) | 50.4*44.5*4.5 inch 1280*1130*114mm |