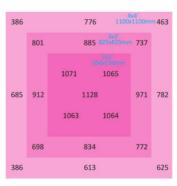

### **DIMENSION**

Dimming

Beam Angle

| SPECIFICATIONS   |                                    |
|------------------|------------------------------------|
| IP Rating        | IP55                               |
| Life             | 50,000hrs                          |
| Waranty          | 5 yrs                              |
| L70 Rating       | >78,000hrs                         |
| L90 Rating       | >50,000hrs                         |
| Operating Temp.  | <b>-20~40</b> ℃                    |
| Storage Temp.    | <b>-35~85</b> ℃                    |
| Dimension(L*W*H) | 50.4*44.5*4.5 inch 1280*1130*114mm |