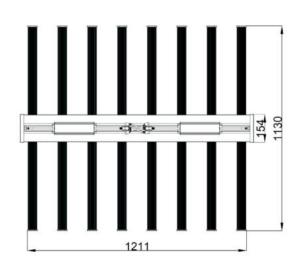

### **DIMENSION**

Dimming

Beam Angle

| SPECIFICATIONS   |                                    |
|------------------|------------------------------------|
| IP Rating        | IP55                               |
| Life             | 50,000hrs                          |
| Waranty          | 5 yrs                              |
| L70 Rating       | >78,000hrs                         |
| L90 Rating       | >50,000hrs                         |
| Operating Temp.  | <b>-20~40</b> ℃                    |
| Storage Temp.    | <b>-35~85</b> ℃                    |
| Dimension(L*W*H) | 50.4*44.5*4.5 inch 1280*1130*114mm |