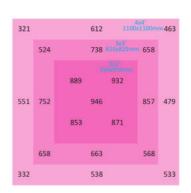

### **DIMENSION**

Dimming

Beam Angle

| SPECIFICATIONS   |                                    |
|------------------|------------------------------------|
| IP Rating        | IP55                               |
| Life             | 50,000hrs                          |
| Waranty          | 5 yrs                              |
| L70 Rating       | >78,000hrs                         |
| L90 Rating       | >50,000hrs                         |
| Operating Temp.  | <b>-20~40</b> ℃                    |
| Storage Temp.    | <b>-35~85</b> ℃                    |
| Dimension(L*W*H) | 50.4*44.5*4.5 inch 1280*1130*114mm |