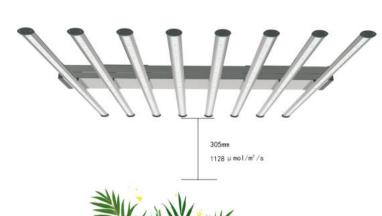

## LED 860W Code:LLL0860BLL0081

### LED Grow Lights





### Product Feature

- Shorten growth cycles
- · Improve color, shape and taste
- · Plant growth is not affected by the weather
- · Custom light recipe to fit your crop and situation
- · Best for all plants all stages growing
- · Increase yield & crop qualityf
- Low maintenance costs
- Easy to mount and connect





- 1.Full-spectrum light output
- 2. High effificiency (2.3 µmol/j)
- 3. High output for high intensity
- 4.Ambient temperatures from -20°C (-4°F) to 40°C (104°F)
- 5.Intelligent control design and 0-100% power dimming function.

01

6.Long life time :L90: >50,000hrs

http://www.udwells.com



# LED 860W Code:LLL0860BLL0081

### LED Grow Lights









15cm

30cm

45cm

60cm

### **DIMENSION**











Dimming

Beam Angle

| SPECIFICATIONS   |                                    |
|------------------|------------------------------------|
| IP Rating        | IP55                               |
| Life             | 50,000hrs                          |
| Waranty          | 5 yrs                              |
| L70 Rating       | >78,000hrs                         |
| L90 Rating       | >50,000hrs                         |
| Operating Temp.  | <b>-20~40</b> ℃                    |
| Storage Temp.    | <b>-35~85</b> ℃                    |
| Dimension(L*W*H) | 50.4*44.5*4.5 inch 1280*1130*114mm |

http://www.udwells.com

0-10V

120°