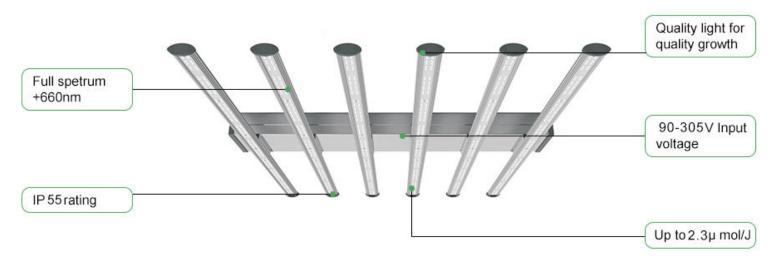

- 1.Full-spectrum light output
- 2. High effificiency (2.3 µmol/j)
- 3. High output for high intensity
- 4.Ambient temperatures from -20°C (-4°F) to 40°C (104°F)
- 5.Intelligent control design and 0-100% power dimming function.

### **DIMENSION**

Dimming

Beam Angle

| SPECIFICATIONS   |                                    |
|------------------|------------------------------------|
| IP Rating        | IP55                               |
| Life             | 50,000hrs                          |
| Waranty          | 5 yrs                              |
| L70 Rating       | >78,000hrs                         |
| L90 Rating       | >50,000hrs                         |
| Operating Temp.  | <b>-20~40</b> ℃                    |
| Storage Temp.    | <b>-35~85</b> ℃                    |
| Dimension(L*W*H) | 50.4*44.5*4.5 inch 1280*1130*114mm |