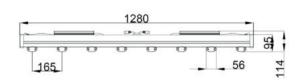

### **DIMENSION**

Dimming

Beam Angle

| SPECIFICATIONS   |                                    |
|------------------|------------------------------------|
| IP Rating        | IP55                               |
| Life             | 50,000hrs                          |
| Waranty          | 5 yrs                              |
| L70 Rating       | >78,000hrs                         |
| L90 Rating       | >50,000hrs                         |
| Operating Temp.  | <b>-20~40</b> ℃                    |
| Storage Temp.    | <b>-35~85</b> ℃                    |
| Dimension(L*W*H) | 50.4*44.5*4.5 inch 1280*1130*114mm |