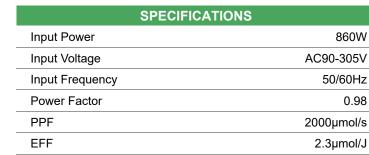

### **DIMENSION**

Dimming

Beam Angle

| SPECIFICATIONS   |                                    |
|------------------|------------------------------------|
| IP Rating        | IP55                               |
| Life             | 50,000hrs                          |
| Waranty          | 5 yrs                              |
| L70 Rating       | >78,000hrs                         |
| L90 Rating       | >50,000hrs                         |
| Operating Temp.  | <b>-20~40</b> ℃                    |
| Storage Temp.    | <b>-35~85</b> ℃                    |
| Dimension(L*W*H) | 50.4*44.5*4.5 inch 1280*1130*114mm |