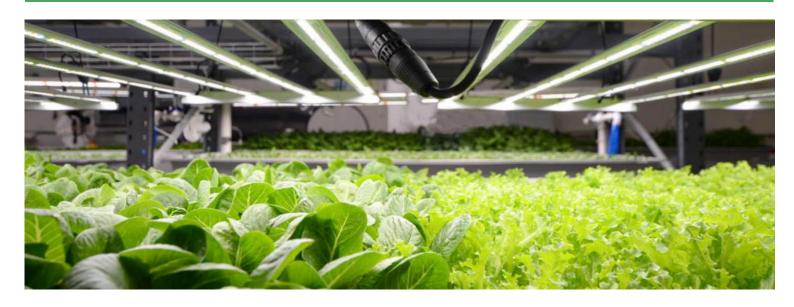

## LED 860W Code:LLL0860BLL0081

### LED Grow Lights





### Product Feature

- Shorten growth cycles
- · Improve color, shape and taste
- · Plant growth is not affected by the weather
- · Custom light recipe to fit your crop and situation
- · Best for all plants all stages growing
- · Increase yield & crop qualityf
- Low maintenance costs
- Easy to mount and connect





- 1.Full-spectrum light output
- 2. High effificiency (2.3 µmol/j)
- 3. High output for high intensity
- 4.Ambient temperatures from -20°C (-4°F) to 40°C (104°F)
- 5.Intelligent control design and 0-100% power dimming function.

01

6.Long life time :L90: >50,000hrs

http://www.udwells.com



# LED 860W Code:LLL0860BLL0081

### LED Grow Lights









15cm

30cm

45cm

60cm

### **DIMENSION**











Dimming

Beam Angle

| SPECIFICATIONS   |