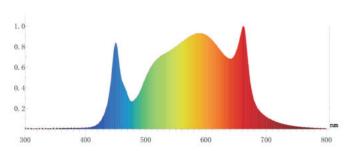

- 1.Full-spectrum light output
- 2. High effificiency (2.3 µmol/j)
- 3. High output for high intensity
- 4.Ambient temperatures from -20°C (-4°F) to 40°C (104°F)
- 5.Intelligent control design and 0-100% power dimming function.