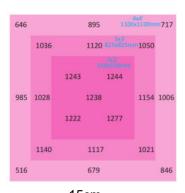

### **DIMENSION**

Dimming

Beam Angle

| SPECIFICATIONS   |                                    |
|------------------|------------------------------------|
| IP Rating        | IP55                               |
| Life             | 50,000hrs                          |
| Waranty          | 5 yrs                              |
| L70 Rating       | >78,000hrs                         |
| L90 Rating       | >50,000hrs                         |
| Operating Temp.  | <b>-20~40</b> ℃                    |
| Storage Temp.    | <b>-35~85</b> ℃                    |
| Dimension(L*W*H) | 50.4*44.5*4.5 inch 1280*1130*114mm |