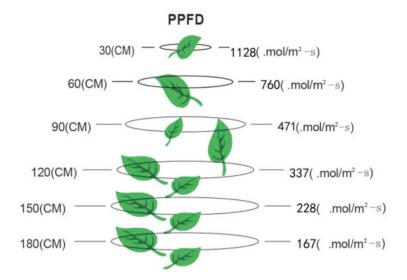

- 1.Full-spectrum light output
- 2. High effificiency (2.3 µmol/j)
- 3. High output for high intensity
- 4.Ambient temperatures from -20°C (-4°F) to 40°C (104°F)
- 5.Intelligent control design and 0-100% power dimming function.