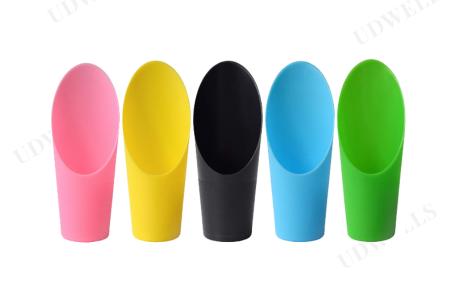

## Shovel cup

★ This fully color-coded mini-scoop is great for moving small amounts of material. Its solid construction makes it extremely durable. It has no seams or cracks to help prevent bacterial growth

- ★ One-piece injection molded polypropylene construction
- ★ Made from FDA-compliant materials, Autoclavable, No seams or crack for bacterial growth
- ★ Will not rust or corrode, Chemical resistant, Non-sparking, Sturdy and durable
- ★ Meat, dairy, seafood and poultry, Institutional kitchens, Confectionary ~Baking