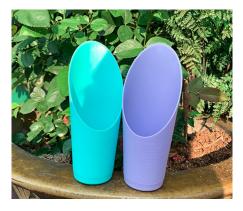

## Shovel cup

★ This fully color-coded mini-scoop is great for moving small amounts of material. Its solid construction makes it extremely durable. It has no seams or cracks to help prevent bacterial growth

- ★ One-piece injection molded polypropylene construction
- ★ Made from FDA-compliant materials, Autoclavable, No seams or crack for bacterial growth
- ★ Will not rust or corrode, Chemical resistant, Non-sparking, Sturdy and durable
- ★ Meat, dairy, seafood and poultry, Institutional kitchens, Confectionary ~Baking