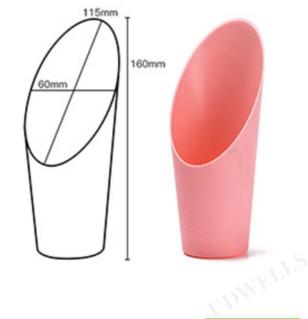

## Shovel cup

★ This fully color-coded mini-scoop is great for moving small amounts of material. Its solid construction makes it extremely durable. It has no seams or cracks to help prevent bacterial growth

- ★ One-piece injection molded polypropylene construction
- ★ Made from FDA-compliant materials, Autoclavable, No seams or crack for bacterial growth
- ★ Will not rust or corrode, Chemical resistant, Non-sparking, Sturdy and durable
- ★ Meat, dairy, seafood and poultry, Institutional kitchens, Confectionary ~Baking