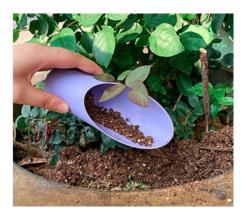

## Shovel cup

★ This fully color-coded mini-scoop is great for moving small amounts of material. Its solid construction makes it extremely durable. It has no seams or cracks to help prevent bacterial growth