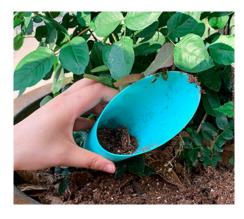

## Shovel cup

★ This fully color-coded mini-scoop is great for moving small amounts of material. Its solid construction makes it extremely durable. It has no seams or cracks to help prevent bacterial growth